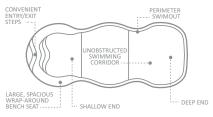

#### The Caribbean™

A grand entrance into this generously -sized pool is complemented with a wraparound bench that contours around the shallow end. Graceful curves and a gradually sloping depth create the delightful centerpiece to a variety of landscaping ideas.

Note: Deck measures 1'8" from base to coping.

| LENGTH  | WIDTH  | SHALLOW | DEEP   |
|---------|--------|---------|--------|
| 38′ 5″  | 14′ 6″ | 3′ 9″   | 6′ 2″  |
| 34′ 2″  | 14′ 6″ | 3′ 9″   | 5′ 11″ |
| 30′ 10″ | 14′ 6″ | 3′ 9″   | 5′ 8″  |
| 26′ 11″ | 13′ 6″ | 3′ 9″   | 5′ 5″  |