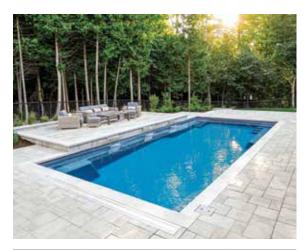

end depths. This grand body of water includes spacious seating in all four corners , making it ideal for hosting family gatherings and neighborhood pool parties.



| LENGTH | WIDTH  | FLAT BOTTOM DEPTH |
|--------|--------|-------------------|
| 39' 5" | 13′ 1″ | 4' 11"            |
| 34′ 6″ | 13′ 1″ | 4′ 11″            |
| 29' 6" | 13′ 1″ | 4′ 11″            |
|        | 10′ 8″ | 4′ 11″            |
|        | 10′ 8″ | 4′ 11″            |

#### The Cube™



Ultra modern with a minimalistic European style, this high water Line design is complimented by sleek descending steps, a hidden built-in roller cover box for use with an optional automatic pool cover and a comfortably-sized flat bottom depth.

**Note:** Bench not included, cover sold separately. Some variations apply within sizing.



| LENGTH | WIDTH  | SHALLOW | DEEP   |
|--------|--------|---------|--------|
| 40′ 0″ | 15′ 5″ | 4′ 0″   | 6′ 7″  |
| 35′ 0″ | 15′ 5″ | 4′ 0″   | 6′ 3″  |
| 30′ 0″ | 15′ 5″ | 4′ 0″   | 5′ 11″ |

#### The Supreme<sup>™</sup>



An expansive swimming space that offers end to end swimming for exercise or pleasure. The unobstructed swimming corridor is brilliantly outlined with complimentary long bench entry points and deep end swimouts.



| LENGTH  | WIDTH  | SHALLOW | DEEP   |
|---------|--------|---------|--------|
| 32′ 11″ | 12′ 6″ | 4′ 1″   | 6′ 1″  |
| 29′ 7″  | 12′ 6″ | 4′ 1″   | 5′ 10″ |
| 26′ 3″  | 12′ 6″ | 4′ 1″   | 5′ 8″  |
| 23′ 0″  | 12′ 6″ | 4′ 1″   | 5′ 5″  |

#### The Reflection™



Perfection designed to adapt to you. Clean corners define the gradually sloping depth of a