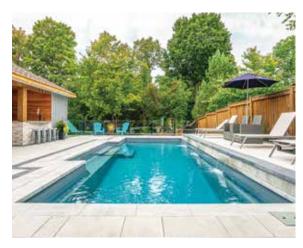

#### 9. Pioneer Valley

The Reflection™ Including Splash Deck 31' in Graphite Grey