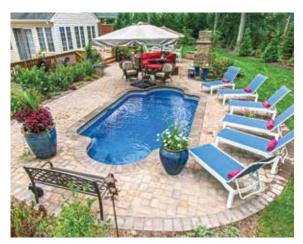

jets.

Note: Steps modified on 19'8" size.



| LENGTH | WIDTH | SHALLOW | DEEP  |
|--------|-------|---------|-------|
| 40′ 0″ |       |         | 8′ 0″ |

#### The Mediterreanean<sup>™</sup>



A distinguished, free-flowing design that provides a generous amount of swim space. The deep end plunges to expansive 8-foot depths, meeting the requirements to allow for a residential Type 1 diving board.



| LENGTH | WIDTH  | SHALLOW | DEEP  |
|--------|--------|---------|-------|
| 28′ 6″ | 14′ 1″ | 4′ 0″   |       |
| 23′ 3″ | 12′ 1″ | 3′ 8″   | 5′ 0″ |

#### The Tuscany™



A tastefully simple shape that is easily maneuverable into irregular spaces. This freeform design features gradually sloping depths and an integrated deep end swimout bench.

Note: Some variations apply within sizing.



| LENGTH | WIDTH  | SHALLOW | DEEP  |
|--------|--------|---------|-------|
|        | 11′ 6″ | 4′ 2″   | 5′ 6″ |
| 23′ 1″ | 11′ 6″ | 4′ 1″   | 5′ 1″ |

#### The Roman<sup>™</sup>



A timeless classic beloved throughout the ages for its practical design. Integrated bench seating creates a deep end nook, perfect for optional spa jets. The pleasing symmetry is a true delight to landscape.



| LENGTH | WIDTH  | SHALLOW | DEEP  |
|--------|--------|---------|-------|
|        | 11′ 6″ | 4′ 2″   | 5′ 1″ |

#### The Courtyard Roman™



Versatility of options are effortlessly achieved in a simple variation of an iconic style. Perfectly retrofitted with an optional swim jet system for exercise and hydrotherapy on one end and optional spa jets for relaxation on the other end.



| LENGTH | WIDT