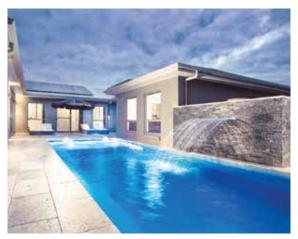

#### 6. Osterhus Outdoor

The Mediterranean™ 40' in Sapphire Blue

#### The Mediterreanean<sup>™</sup>

A distinguished, free-flowing design that provides a generous amount of swim space. The deep end plunges to expansive 8-foot depths, meeting the requirements to allow for a residential Type 1 diving board.

| LENGTH | WIDTH  | SHALLOW | DEEP  |
|--------|--------|---------|-------|
| 28′ 6″ | 14′ 1″ | 4′ 0″   |       |
| 23′ 3″ | 12′ 1″ | 3′ 8″   | 5′ 0″ |