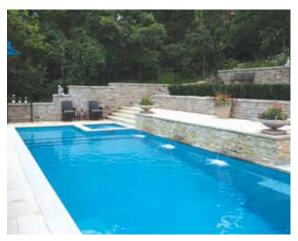

1″   | 5′ 5″  |

#### The Reflection™

plus Cover Box



Modern, versatile and adaptable with the added benefit of a hidden pool cover box. Automatic pool covers can improve your heating options while keeping your pool free from leaves and other debris.

**Note:** Cover Box measures 1'10" x 13'4" x 2'4". Cover sold separately.



| LENGTH | WIDTH | SHALLOW | DEEP  |
|--------|-------|---------|-------|
| 26′ 3″ |       |         |       |
| 23′ 0″ | 9' 6" | 4′ 3″   | 5′ 7″ |
| 19′ 8″ | 9′ 6″ | 4′ 3″   | 5′ 4″ |
| 16′ 5″ | 9' 6" | 4′ 3″   | 5′ 2″ |

#### The Harmony™



Combining all the benefits of a contemporary pool design with a thoughtfully modified width that allows for an easy fit into narrow spaces, this sleek design maintains deeper depths to accommodate swimmers of all heights.



| LENGTH | WIDTH  | SHALLOW | DEEP  |
|--------|--------|---------|-------|
| 40′ 0″ | 15′ 5″ | 4′ 3″   |       |
| 35′ 0″ | 15′ 5″ | 4′ 3″   | 6′ 6″ |
| 30′ 0″ | 15′ 5″ | 4′ 3″   | 6′ 0″ |

#### The Ultimate<sup>™</sup>



Packed with an impressive array of integrated features, this chic and all-inclusive design offers a built-in spillover spa, splash deck, open swim corridor, gradually sloping pool floor and deep end swimouts.

**Note:** Deck measures 6'5" x 8'0", 1'8" from base to coping.



| LENGTH | WIDTH  | SHALLOW | DEEP  |
|--------|--------|---------|-------|
| 30′ 0″ | 12′ 6″ | 4′ 3″   | 6′ 0″ |
| 26′ 0″ | 12′ 6″ | 4′ 3″   | 5′ 7″ |

#### The Limitless™



Enjoy the benefits and practicality of a built-in spillover spa, splash deck, open swim corridor, gradually sloping pool f