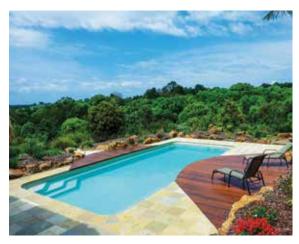

#### The Caribbean™

A grand entrance into this generously -sized pool is complemented with a wraparound bench that contours around the shallow end. Graceful curves and a gradually sloping depth create the delightful centerpiece to a variety of landscaping ideas.