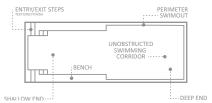

#### The Supreme<sup>™</sup>

An expansive swimming space that offers end to end swimming for exercise or pleasure. The unobstructed swimming corridor is brilliantly outlined with complimentary long bench entry points and deep end swimouts.

| LENGTH  | WIDTH  | SHALLOW | DEEP   |
|---------|--------|---------|--------|
| 32′ 11″ | 12′ 6″ | 4′ 1″   | 6′ 1″  |
| 29′ 7″  | 12′ 6″ | 4′ 1″   | 5′ 10″ |
| 26′ 3″  | 12′ 6″ | 4′ 1″   | 5′ 8″  |
| 23′ 0″  | 12′ 6″ | 4′ 1″   | 5′ 5″  |