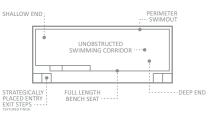

#### The Supreme<sup>™</sup>

An expansive swimming space that offers end to end swimming for exercise or pleasure. The unobstructed swimming corridor is brilliantly outlined with complimentary long bench entry points and deep end swimouts.

| LENGTH  | WIDTH  | SHALLOW | DEEP   |
|---------|--------|---------|--------|
| 32′ 11″ | 12′ 6″ | 4′ 1″   | 6′ 1″  |
| 29′ 7″  | 12′ 6″ | 4′ 1″   | 5′ 10″ |
| 26′ 3″  | 12′ 6″ | 4′ 1″   | 5′ 8″  |
| 23′ 0″  | 12′ 6″ | 4′ 1″   | 5′ 5″  |