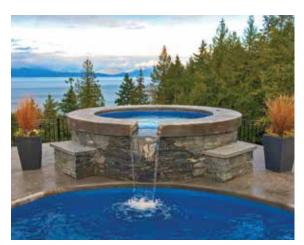

#### The Icon™

The bold, commanding design of this all-in-one swimming pool combines the popular features of a built-in spillover spa and splash deck with a plunging 8-foot deep end depth.

Note: Deck measures  $6'5'' \times 8'0''$ , 1'8'' from base to coping.