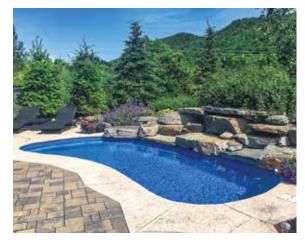

4′ 6″ | 4′ 2″   | 5′ 9″ |
| 26′ 3″ | 14′ 6″ | 4′ 3″   | 5′ 9″ |
| 23' 0" | 12′ 6″ | 4′ 4″   | 5′ 7″ |
| 19′ 8″ | 11′ 6″ | 4′ 5″   | 5′ 6″ |

#### The Elegance™



Stunning and dignified, delivering formal elegance with a focus on uncompromised swim space. A grand entrance into the body of the pool is positioned alongside an integrated bench seat, offering space for relaxation and optional spa jets.

Note: Steps modified on 19'8" size.



| LENGTH | WIDTH | SHALLOW | DEEP  |
|--------|-------|---------|-------|
| 40′ 0″ |       |         | 8′ 0″ |

#### The Mediterreanean<sup>™</sup>



A distinguished, free-flowing design that provides a generous amount of swim space. The deep end plunges to expansive 8-foot depths, meeting the requirements to allow for a residential Type 1 diving board.



| LENGTH | WIDTH  | SHALLOW | DEEP  |
|--------|--------|---------|-------|
| 28′ 6″ | 14′ 1″ | 4′ 0″   |       |
| 23′ 3″ | 12′ 1″ | 3′ 8″   | 5′ 0″ |

#### The Tuscany™



A tastefully simple shape that is easily maneuverable into irregular spaces. This freeform design features gradually sloping depths and an integrated deep end swimout bench.

Note: Some variations apply within sizing.



| LENGTH | WIDTH  | SHALLOW | DEEP  |
|--------|--------|---------|-------|
|        | 11′ 6″ | 4′ 2″   | 5′ 6″ |
| 23′ 1″ | 11′ 6″ | 4′ 1″   | 5′ 1″ |

#### The Roman<sup>™</sup>



A timeless classic beloved throughout the ages for its practical design. Integrated bench seating creates a deep end nook, perfect for optional spa jets. The pleasing symmetry is a true delight to landscape.



| LENGTH