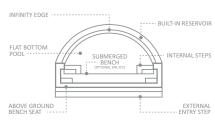

#### The Horizon™

Intelligently designed to complement a stunning landscape with the integrated infinity edge and cascading water feature. Shallow, consistent depths and ample seating space create a perfect centerpiece for your entertainment area.

Note: Optional equipment storage pods available.

| LENGTH | WIDTH  | DEPTH |
|--------|--------|-------|
| 6′ 10″ | 6′ 10″ | 3′ 0″ |