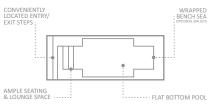

#### The Reflection™

Perfection designed to adapt to you. Clean corners define the gradually sloping depth of a spacious swimming corridor, outlined by a long bench featuring multiple entry points intregrated in both deep and shallow ends.

| LENGTH  | WIDTH  | SHALLOW | DEEP  |
|---------|--------|---------|-------|
| 31′ 2″  | 12′ 5″ | 4′ 2″   | 5′ 8″ |
| 27′ 11″ | 12′ 5″ | 4′ 2″   | 5′ 5″ |