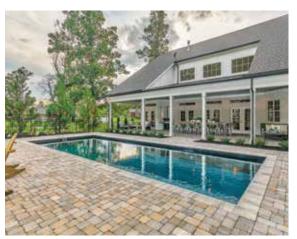

#### The Infinity<sup>™</sup>

Glide across 40-feet of unobstructed swimming space and plunge through 8-feet of deep end depths. This grand body of water includes spacious seating in all four corners , making it ideal for hosting family gatherings and neighborhood pool parties.

| LENGTH | WIDTH  | FLAT BOTTOM DEPTH |
|--------|--------|-------------------|
| 39' 5" | 13′ 1″ | 4' 11"            |
| 34′ 6″ | 13′ 1″ | 4′ 11″            |
| 29' 6" | 13′ 1″ | 4′ 11″            |
|        | 10′ 8″ | 4′ 11″            |
|        | 10′ 8″ | 4′ 11″            |