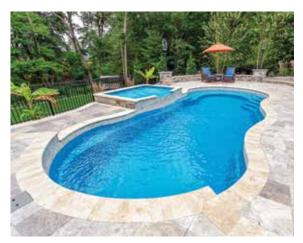

#### The Supreme<sup>™</sup>

An expansive swimming space that offers end to end swimming for exercise or pleasure. The unobstructed swimming corridor is brilliantly outlined with complimentary long bench entry points and deep end swimouts.

| LENGTH  | WIDTH  | SHALLOW | DEEP   |
|---------|--------|---------|--------|
| 32′ 11″ | 12′ 6″ | 4′ 1″   | 6′ 1″  |
| 29′ 7″  | 12′ 6″ | 4′ 1″   | 5′ 10″ |
| 26′ 3″  | 12′ 6″ | 4′ 1″   | 5′ 8″  |
| 23′ 0″  | 12′ 6″ | 4′ 1″   | 5′ 5″  |