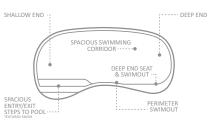

#### The Supreme<sup>™</sup>

An expansive swimming space that offers end to end swimming for exercise or pleasure. The unobstructed swimming corridor is brilliantly outlined with complimentary long bench entry points and deep end swimouts.

| LENGTH  | WIDTH  | SHALLOW | DEEP   |
|---------|--------|---------|--------|
| 32′ 11″ | 12′ 6″ | 4′ 1″   | 6′ 1″  |
| 29′ 7″  | 12′ 6″ | 4′ 1″   | 5′ 10″ |
| 26′ 3″  | 12′ 6″ | 4′ 1″   | 5′ 8″  |
| 23′ 0″  | 12′ 6″ | 4′ 1″   | 5′ 5″  |