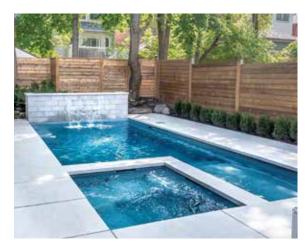

#### 8. Bloom Field

The Elegance™ 39' in Graphite Grey

The Allure™ 30' in Graphite Grey