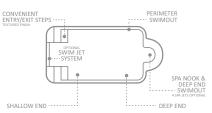

#### The Supreme<sup>™</sup>

An expansive swimming space that offers end to end swimming for exercise or pleasure. The unobstructed swimming corridor is brilliantly outlined with complimentary long bench entry points and deep end swimouts.

| LENGTH  | WIDTH  | SHALLOW | DEEP   |
|---------|--------|---------|--------|
| 32′ 11″ | 12′ 6″ | 4′ 1″   | 6′ 1″  |
| 29′ 7″  | 12′ 6″ | 4′ 1″   | 5′ 10″ |
| 26′ 3″  | 12′ 6″ | 4′ 1″   | 5′ 8″  |
| 23′ 0″  | 12′ 6″ | 4′ 1″   | 5′ 5″  |