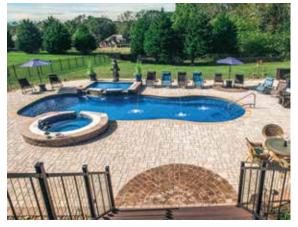

ry and exit points for more placement flexibility. The eye-catching, integrated arc sets the stage for unique landscape options.

**Note:** Steps modified on 26'11" size to maximize swim area.



| LENGTH | WIDTH  | SHALLOW | DEEP  |
|--------|--------|---------|-------|
| 39′ 4″ | 14′ 6″ | 3′ 10″  | 6′ 2″ |
| 33′ 0″ | 14′ 6″ | 4′ 0″   | 6′ 0″ |
| 29′ 7″ | 14′ 6″ | 4′ 2″   | 5′ 9″ |
| 26′ 3″ | 14′ 6″ | 4′ 3″   | 5′ 9″ |
| 23' 0" | 12′ 6″ | 4′ 4″   | 5′ 7″ |
| 19′ 8″ | 11′ 6″ | 4′ 5″   | 5′ 6″ |

#### The Elegance™



Stunning and dignified, delivering formal elegance with a focus on uncompromised swim space. A grand entrance into the body of the pool is positioned alongside an integrated bench seat, offering space for relaxation and optional spa jets.

Note: Steps modified on 19'8" size.



| LENGTH | WIDTH | SHALLOW | DEEP  |
|--------|-------|---------|-------|
| 40′ 0″ |       |         | 8′ 0″ |

#### The Mediterreanean<sup>™</sup>



A distinguished, free-flowing design that provides a generous amount of swim space. The deep end plunges to expansive 8-foot depths, meeting the requirements to allow for a residential Type 1 diving board.



| LENGTH | WIDTH  | SHALLOW | DEEP  |
|--------|--------|---------|-------|
| 28′ 6″ | 14′ 1″ | 4′ 0″   |       |
| 23′ 3″ | 12′ 1″ | 3′ 8″   | 5′ 0″ |

#### The Tuscany™



A tastefully simple shape that is easily maneuverable into irregular spaces. This freeform design features gradually sloping depths and an integrated deep end swimout bench.

Note: Some variations apply within sizing.



| LENGTH | WIDTH  | SHALLOW | DEEP  |
|----