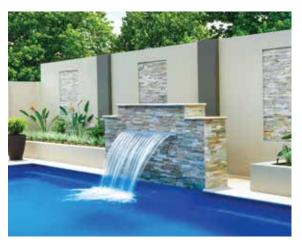

#### The Waterwall™

Water Feature

Enhance the peaceful tranquility of your backyard escape with the calming sounds of flowing water. The timeless, minimalist style of this feature easily accompanies an endless array of landscaping possibilities.

Note: Unit comes ready for Tiling/Cladding.

| WIDTH | HEIGHT | DEPTH |
|-------|--------|-------|
| 8′ 0″ | 4′ 3″  | 2′ 0″ |