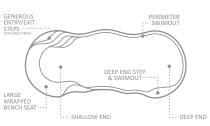

#### The Caribbean™

A grand entrance into this generously -sized pool is complemented with a wraparound bench that contours around the shallow end. Graceful curves and a gradually sloping depth create the delightful centerpiece to a variety of landscaping ideas.

Note: Deck measures 1'8" from base to coping.

| LENGTH  | WIDTH  | SHALLOW | DEEP   |
|---------|--------|---------|--------|
| 38′ 5″  | 14′ 6″ | 3′ 9″   | 6′ 2″  |
| 34′ 2″  | 14′ 6″ | 3′ 9″   | 5′ 11″ |
| 30′ 10″ | 14′ 6″ | 3′ 9″   | 5′ 8″  |
| 26′ 11″ | 13′ 6″ | 3′ 9″   | 5′ 5″  |