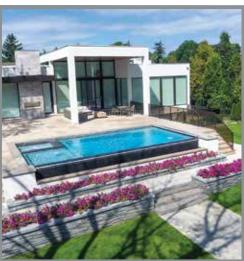

|-------|
| 8′ 0″ | 4′ 3″  | 2′ 0″ |

#### The Serenity<sup>™</sup>

Water Feature



An eloquently flowing curve creates a spectacular silhouette around this feature while providing the beauty and serenity of cascading water. Available with additional spillways in a variety of sizes.

Note: Unit comes ready for Tiling/Cladding.



| WIDTH | HEIGHT | DEPTH |
|-------|--------|-------|
|       |        |       |

The Cascade™

Water Feature



Elevate your poolside experience with the peaceful sights and sounds of cascading water. The stylish form easily incorporates additional spillways in a variety of sizes.

Note: Unit comes ready for Tiling/Cladding.





Pla-Mor Construction

The Pinnacle™ 40′ in Ebony Blue with tanning ledge

#### Leisure Pools GTA The Ultimate™ 30' in Graphite Grey







# The Leisure Pools® Color Range





As leaders in the industry, Leisure Pools® introduced Aquaguard® colored gelcoats to the North American market more than 15 years ago. With excellent UV, blister and chemical resistance, the brilliant spectrum of options continues to drive consumer demand and grow the market share for fiberglass swimming pools.

Leisure Pools® stands behind our product, offering a 10-year Gelcoat Warranty\* on each pool; the longest in the industry.

Note: Colors are examples only and may vary from the finished product.



Please see Limited Warranty for details









#### **Leisure Pools**

## Spotlight Pools

#### 1. Kevin Sparks Signature Pools

The Pinnacle™ 40' in Sapphire Blue

#### 6. Osterhus Outdoor

The Mediterranean™ 40' in Sapphire Blue

#### 2. Co