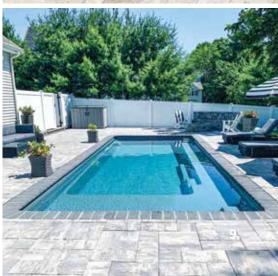

#### 9. Pioneer Valley

The Reflection™ Including Splash Deck 31' in Graphite Grey