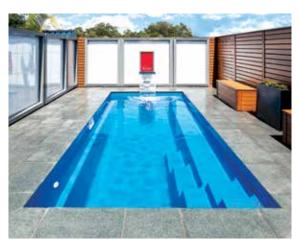

#### The Infinity<sup>™</sup>

Glide across 40-feet of unobstructed swimming space and plunge through 8-feet of deep end depths. This grand body of water includes spacious seating in all four corners , making it ideal for hosting family gatherings and neighborhood pool parties.

| LENGTH | WIDTH  | FLAT BOTTOM DEPTH |
|--------|--------|-------------------|
| 39' 5" | 13′ 1″ | 4' 11"            |
| 34′ 6″ | 13′ 1″ | 4′ 11″            |
| 29' 6" | 13′ 1″ | 4′ 11″            |
|        | 10′ 8″ | 4′ 11″            |
|        | 10′ 8″ | 4′ 11″            |