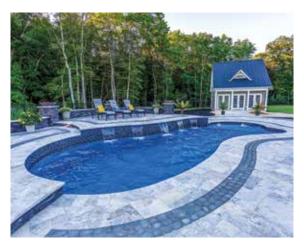

#### The Caribbean™

A grand entrance into this generously -sized pool is complemented with a wraparound bench that contours around the shallow end. Graceful curves and a gradually sloping depth create the delightful centerpiece to a variety of landscaping ideas.

Note: Deck measures 1'8" from base to coping.

| LENGTH  | WIDTH  | SHALLOW | DEEP   |
|---------|--------|---------|--------|
| 38′ 5″  | 14′ 6″ | 3′ 9″   | 6′ 2″  |
| 34′ 2″  | 14′ 6″ | 3′ 9″   | 5′ 11″ |
| 30′ 10″ | 14′ 6″ | 3′ 9″   | 5′ 8″  |
| 26′ 11″ | 13′ 6″ | 3′ 9″   | 5′ 5″  |