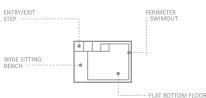

#### The Fiji Plunge™

Many homeowners choose to install a plunge pool because of their smaller size, easier maintenance and lower cost of ownership, including reduced water requirements. This compact pool is ideal for adding optional spa jets for all around relaxation.