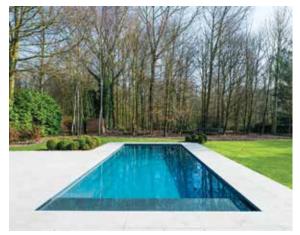

from base to coping.



| LENGTH | WIDTH  | SHALLOW | DEEP  |
|--------|--------|---------|-------|
| 40′ 0″ | 15′ 5″ | 4′ 5″   | 8′ 0″ |

#### The Icon™



The bold, commanding design of this all-in-one swimming pool combines the popular features of a built-in spillover spa and splash deck with a plunging 8-foot deep end depth.

Note: Deck measures  $6'5'' \times 8'0''$ , 1'8'' from base to coping.



| LENGTH | WIDTH  | SHALLOW | DEEP |
|--------|--------|---------|------|
| 40′ 0″ | 15′ 6″ |         |      |

#### The Infinity<sup>™</sup>



Glide across 40-feet of unobstructed swimming space and plunge through 8-feet of deep end depths. This grand body of water includes spacious seating in all four corners , making it ideal for hosting family gatherings and neighborhood pool parties.



| LENGTH | WIDTH  | FLAT BOTTOM DEPTH |
|--------|--------|-------------------|
| 39' 5" | 13′ 1″ | 4' 11"            |
| 34′ 6″ | 13′ 1″ | 4′ 11″            |
| 29' 6" | 13′ 1″ | 4′ 11″            |
|        | 10′ 8″ | 4′ 11″            |
|        | 10′ 8″ | 4′ 11″            |

#### The Cube™



Ultra modern with a minimalistic European style, this high water Line design is complimented by sleek descending steps, a hidden built-in roller cover box for use with an optional automatic pool cover and a comfortably-sized flat bottom depth.

**Note:** Bench not included, cover sold separately. Some variations apply within sizing.



| LENGTH | WIDTH  | SHALLOW | DEEP   |
|--------|--------|---------|--------|
| 40′ 0″ | 15′ 5″ | 4′ 0″   | 6′ 7″  |
| 35′ 0″ | 15′ 5″ | 4′ 0″   | 6′ 3″  |
| 30′