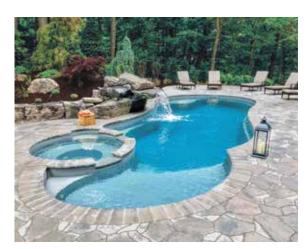

#### The Allure™

Feature-packed luxury is presented in this beautiful freeform swimming pool. The large, comfortable spa includes two spillovers to cascade water onto the spacious splash deck and into the shallow end. Gradually sloping depths flow around a convenient deep-end swimout bench.