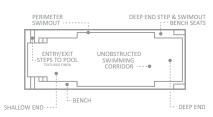

#### The Ultimate<sup>™</sup>

Packed with an impressive array of integrated features, this chic and all-inclusive design offers a built-in spillover spa, splash deck, open swim corridor, gradually sloping pool floor and deep end swimouts.

**Note:** Deck measures 6'5" x 8'0", 1'8" from base to coping.

| LENGTH | WIDTH  | SHALLOW | DEEP  |
|--------|--------|---------|-------|
| 30′ 0″ | 12′ 6″ | 4′ 3″   | 6′ 0″ |
| 26′ 0″ | 12′ 6″ | 4′ 3″   | 5′ 7″ |