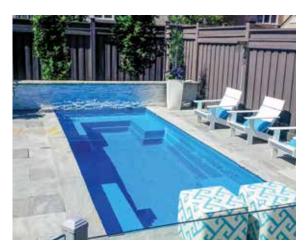

#### The Supreme<sup>™</sup>

An expansive swimming space that offers end to end swimming for exercise or pleasure. The unobstructed swimming corridor is brilliantly outlined with complimentary long bench entry points and deep end swimouts.

| LENGTH  | WIDTH  | SHALLOW | DEEP   |
|---------|--------|---------|--------|
| 32′ 11″ | 12′ 6″ | 4′ 1″   | 6′ 1″  |
| 29′ 7″  | 12′ 6″ | 4′ 1″   | 5′ 10″ |
| 26′ 3″  | 12′ 6″ | 4′ 1″   | 5′ 8″  |
| 23′ 0″  | 12′ 6″ | 4′ 1″   | 5′ 5″  |