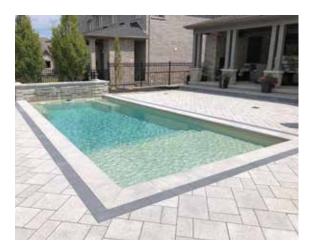

s™



Enjoy the benefits and practicality of a built-in spillover spa, splash deck, open swim corridor, gradually sloping pool floor and a deep-end swimout in package designed to fit more easily into smaller spaces.

**Note:** Deck measures 6'5" x 5'3", 1'8" from base to coping.



| LENGTH | WIDTH  | SHALLOW | DEEP  |
|--------|--------|---------|-------|
| 40′ 0″ | 15′ 5″ | 4′ 4″   | 7′ 0″ |
| 35' 0" | 15′ 5″ | 4′ 4″   | 6' 6" |
| 30′ 0″ | 15′ 5″ | 4′ 4″   | 6′ 0″ |

#### The Pinnacle™



Step onto the expansive splash deck and indulge yourself in luxury. With ample shallow space for little ones to play, a gradual sloping floor, and plenty of swim space for activities, this pool was designed with the whole family in mind.

**Note:** Deck measures 6'5" x 15'5", 1'8" from base to coping.



| LENGTH | WIDTH  | SHALLOW | DEEP  |
|--------|--------|---------|-------|
| 35′ 0″ | 14′ 0″ | 4′ 4″   |       |
| 30′ 0″ | 14′ 0″ | 4′ 4″   | 6′ 0″ |

#### The Summit<sup>™</sup>



Offering family favorite features that include a full-width splash deck, spacious sloping depths and deepend swimouts, this attractive pool was designed with a narrower width to take up a smaller footprint.

Note: Deck measures  $6'5'' \times 14'0''$ , 1'8'' from base to coping.



| LENGTH | WIDTH   | SHALLOW | DEEP   |
|--------|---------|---------|--------|
| 34′ 1″ | 14′ 6″  | 3′ 11″  | 5′ 10″ |
| 30′ 3″ | 13′ 11″ | 3′ 11″  | 5′ 7″  |
|        | 12′ 4″  | 3′ 11″  | 5′ 4″  |

#### The Riviera<sup>™</sup>



A delight to landscape, aesthetic curves flow gracefully around this beautifully-designed pool. Wi