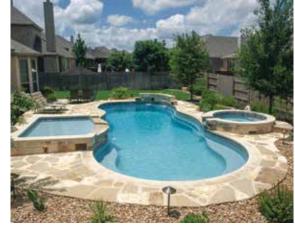

#### The Caribbean™

A grand entrance into this generously -sized pool is complemented with a wraparound bench that contours around the shallow end. Graceful curves and a gradually sloping depth create the delightful centerpiece to a variety of landscaping ideas.

Note: Deck measures 1'8" from base to coping.

| LENGTH  | WIDTH  | SHALLOW | DEEP   |
|---------|--------|---------|--------|
| 38′ 5″  | 14′ 6″ | 3′ 9″   | 6′ 2″  |
| 34′ 2″  | 14′ 6″ | 3′ 9″   | 5′ 11″ |
| 30′ 10″ | 14′ 6″ | 3′ 9″   | 5′ 8″  |
| 26′ 11″ | 13′ 6″ | 3′ 9″   | 5′ 5″  |