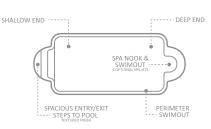

#### The Eclipse<sup>™</sup>

Organic curves effortlessly contour around a spacious splash deck, swim nook, unobstructed swim corridor and a deep end swimout bench. This eye pleasing design delights the imagination with practical features and unlimited landscaping possibilities.

Note: Deck measures 1'8" from base to coping.

| LENGTH | WIDTH  | SHALLOW | DEEP  |
|--------|--------|---------|-------|
| 40′ 0″ | 15′ 8″ | 4′ 9″   | 6′ 8″ |
| 35′ 0″ | 14′ 9″ | 4′ 9″   | 6′ 4″ |
| 30′ 0″ | 14′ 9″ | 4′ 9″   | 6′ 1″ |