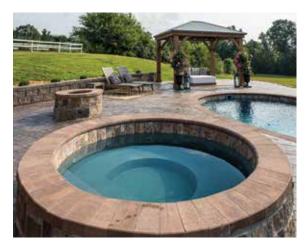

#### Sorrento™ Spa

Round Spa

This classic spa shape provides an easy walk-in entry step and a spacious wraparound bench seat. Position your Stand Alone Spa apart from your swimming pool and enjoy the benefits of a backyard escape with multiple gathering areas.

| LENGTH | WIDTH | DEPTH |
|--------|-------|-------|
| 7′ 5″  | 7′ 5″ |       |