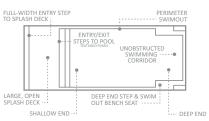

#### The Supreme<sup>™</sup>

An expansive swimming space that offers end to end swimming for exercise or pleasure. The unobstructed swimming corridor is brilliantly outlined with complimentary long bench entry points and deep end swimouts.

| LENGTH  | WIDTH  | SHALLOW | DEEP   |
|---------|--------|---------|--------|
| 32′ 11″ | 12′ 6″ | 4′ 1″   | 6′ 1″  |
| 29′ 7″  | 12′ 6″ | 4′ 1″   | 5′ 10″ |
| 26′ 3″  | 12′ 6″ | 4′ 1″   | 5′ 8″  |
| 23′ 0″  | 12′ 6″ | 4′ 1″   | 5′ 5″  |