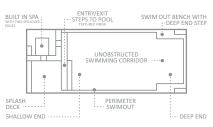

#### The Ultimate<sup>™</sup>

Packed with an impressive array of integrated features, this chic and all-inclusive design offers a built-in spillover spa, splash deck, open swim corridor, gradually sloping pool floor and deep end swimouts.

**Note:** Deck measures 6'5" x 8'0", 1'8" from base to coping.

| LENGTH | WIDTH  | SHALLOW | DEEP  |
|--------|--------|---------|-------|
| 30′ 0″ | 12′ 6″ | 4′ 3″   | 6′ 0″ |
| 26′ 0″ | 12′ 6″ | 4′ 3″   | 5′ 7″ |