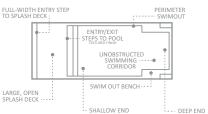

#### The Supreme<sup>™</sup>

An expansive swimming space that offers end to end swimming for exercise or pleasure. The unobstructed swimming corridor is brilliantly outlined with complimentary long bench entry points and deep end swimouts.

| LENGTH  | WIDTH  | SHALLOW | DEEP   |
|---------|--------|---------|--------|
| 32′ 11″ | 12′ 6″ | 4′ 1″   | 6′ 1″  |
| 29′ 7″  | 12′ 6″ | 4′ 1″   | 5′ 10″ |
| 26′ 3″  | 12′ 6″ | 4′ 1″   | 5′ 8″  |
| 23′ 0″  | 12′ 6″ | 4′ 1″   | 5′ 5″  |