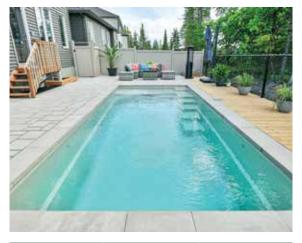

#### The Reflection™

Perfection designed to adapt to you. Clean corners define the gradually sloping depth of a spacious swimming corridor, outlined by a long bench featuring multiple entry points intregrated in both deep and shallow ends.

| LENGTH  | WIDTH  | SHALLOW | DEEP  |
|---------|--------|---------|-------|
| 31′ 2″  | 12′ 5″ | 4′ 2″   | 5′ 8″ |
| 27′ 11″ | 12′ 5″ | 4′ 2″   | 5′ 5″ |