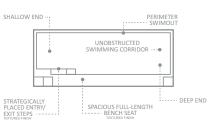

#### The Supreme<sup>™</sup>

An expansive swimming space that offers end to end swimming for exercise or pleasure. The unobstructed swimming corridor is brilliantly outlined with complimentary long bench entry points and deep end swimouts.

| LENGTH  | WIDTH  | SHALLOW | DEEP   |
|---------|--------|---------|--------|
| 32′ 11″ | 12′ 6″ | 4′ 1″   | 6′ 1″  |
| 29′ 7″  | 12′ 6″ | 4′ 1″   | 5′ 10″ |
| 26′ 3″  | 12′ 6″ | 4′ 1″   | 5′ 8″  |
| 23′ 0″  | 12′ 6″ | 4′ 1″   | 5′ 5″  |