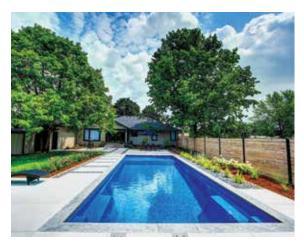

#### The Pinnacle™

Step onto the expansive splash deck and indulge yourself in luxury. With ample shallow space for little ones to play, a gradual sloping floor, and plenty of swim space for activities, this pool was designed with the whole family in mind.

**Note:** Deck measures 6'5" x 15'5", 1'8" from base to coping.

| LENGTH | WIDTH  | SHALLOW | DEEP  |
|--------|--------|---------|-------|
| 35′ 0″ | 14′ 0″ | 4′ 4″   |       |
| 30′ 0″ | 14′ 0″ | 4′ 4″   | 6′ 0″ |