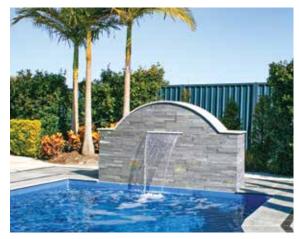

#### The Serenity<sup>™</sup>

Water Feature

An eloquently flowing curve creates a spectacular silhouette around this feature while providing the beauty and serenity of cascading water. Available with additional spillways in a variety of sizes.

Note: Unit comes ready for Tiling/Cladding.

| WIDTH | HEIGHT | DEPTH |
|-------|--------|-------|
|       |        |       |

The Cascade™

Water Feature

Elevate your poolside experience with the peaceful sights and sounds of cascading water. The stylish form easily incorporates additional spillways in a variety of sizes.

Note: Unit comes ready for Tiling/Cladding.

Pla-Mor Construction

The Pinnacle™ 40′ in Ebony Blue with tanning ledge