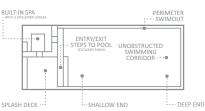

#### The Supreme<sup>™</sup>

An expansive swimming space that offers end to end swimming for exercise or pleasure. The unobstructed swimming corridor is brilliantly outlined with complimentary long bench entry points and deep end swimouts.

| LENGTH  | WIDTH  | SHALLOW | DEEP   |
|---------|--------|---------|--------|
| 32′ 11″ | 12′ 6″ | 4′ 1″   | 6′ 1″  |
| 29′ 7″  | 12′ 6″ | 4′ 1″   | 5′ 10″ |
| 26′ 3″  | 12′ 6″ | 4′ 1″   | 5′ 8″  |
| 23′ 0″  | 12′ 6″ | 4′ 1″   | 5′ 5″  |