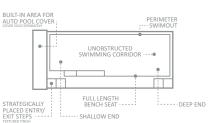

#### The Cube™

Ultra modern with a minimalistic European style, this high water Line design is complimented by sleek descending steps, a hidden built-in roller cover box for use with an optional automatic pool cover and a comfortably-sized flat bottom depth.

**Note:** Bench not included, cover sold separately. Some variations apply within sizing.

| LENGTH | WIDTH  | SHALLOW | DEEP   |
|--------|--------|---------|--------|
| 40′ 0″ | 15′ 5″ | 4′ 0″   | 6′ 7″  |
| 35′ 0″ | 15′ 5″ | 4′ 0″   | 6′ 3″  |
| 30′ 0″ | 15′ 5″ | 4′ 0″   | 5′ 11″ |