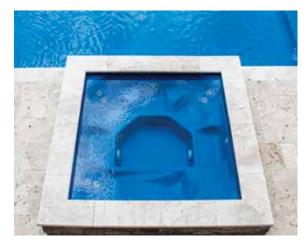

#### The Precision™

This attractive focal point combines a large splash deck and flat bottom depth with an ingenious high water line design. Integrated dual weirs and hidden skimmer boxes allow the pool to be nearly filled with water and still skim debris off the surface.

Note: Deck measures 1'2" from base to coping.

| LENGTH | WIDTH  | SHALLOW | DEEP  |
|--------|--------|---------|-------|
| 40′ 0″ | 15′ 5″ | 4′ 5″   | 8′ 0″ |