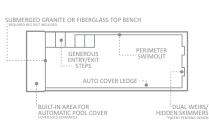

#### The Precision™

This attractive focal point combines a large splash deck and flat bottom depth with an ingenious high water line design. Integrated dual weirs and hidden skimmer boxes allow the pool to be nearly filled with water and still skim debris off the surface.

Note: Deck measures 1'2" from base to coping.

| LENGTH | WIDTH  | SHALLOW | DEEP  |
|--------|--------|---------|-------|
| 40′ 0″ | 15′ 5″ | 4′ 5″   | 8′ 0″ |