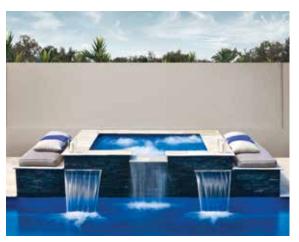

#### The Ultimate<sup>™</sup>

Packed with an impressive array of integrated features, this chic and all-inclusive design offers a built-in spillover spa, splash deck, open swim corridor, gradually sloping pool floor and deep end swimouts.

**Note:** Deck measures 6'5" x 8'0", 1'8" from base to coping.

| LENGTH | WIDTH  | SHALLOW | DEEP  |
|--------|--------|---------|-------|
| 30′ 0″ | 12′ 6″ | 4′ 3″   | 6′ 0″ |
| 26′ 0″ | 12′ 6″ | 4′ 3″   | 5′ 7″ |