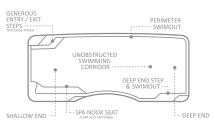

#### The Ultimate<sup>™</sup>

Packed with an impressive array of integrated features, this chic and all-inclusive design offers a built-in spillover spa, splash deck, open swim corridor, gradually sloping pool floor and deep end swimouts.