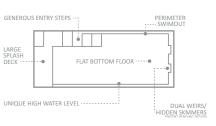

#### The Precision™

This attractive focal point combines a large splash deck and flat bottom depth with an ingenious high water line design. Integrated dual weirs and hidden skimmer boxes allow the pool to be nearly filled with water and still skim debris off the surface.

Note: Deck measures 1'2" from base to coping.

| LENGTH | WIDTH  | SHALLOW | DEEP  |
|--------|--------|---------|-------|
| 40′ 0″ | 15′ 5″ | 4′ 5″   | 8′ 0″ |