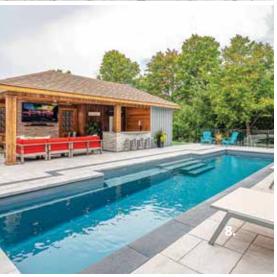

#### 8. Bloom Field

The Elegance™ 39' in Graphite Grey

The Allure™ 30' in Graphite Grey