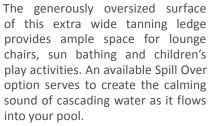

 LENGTH
 WIDTH
 DEPTH

 7' 3"
 14' 0"
 1' 0"

The Quartz<sup>™</sup>

Extra-Wide Tanning Ledge

| LENGTH | WIDTH  | DEPTH |
|--------|--------|-------|
|        | 7′ 10″ |       |

The Opal™
Curved
Tanning Ledge

The combination of a curved wall and straight wall on either side of this ledge ensure an easy fit alongside any swimming pool. Two Spill Over options create the calming sound of cascading water while the 1' depth provides an ideal place to bask in the sun or a safe area for young children to play.