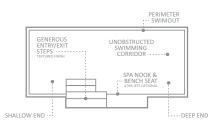

#### The Supreme<sup>™</sup>

An expansive swimming space that offers end to end swimming for exercise or pleasure. The unobstructed swimming corridor is brilliantly outlined with complimentary long bench entry points and deep end swimouts.

| LENGTH  | WIDTH  | SHALLOW | DEEP   |
|---------|--------|---------|--------|
| 32′ 11″ | 12′ 6″ | 4′ 1″   | 6′ 1″  |
| 29′ 7″  | 12′ 6″ | 4′ 1″   | 5′ 10″ |
| 26′ 3″  | 12′ 6″ | 4′ 1″   | 5′ 8″  |
| 23′ 0″  | 12′ 6″ | 4′ 1″   | 5′ 5″  |