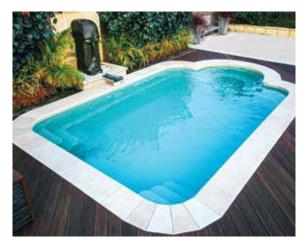

ng board.



| LENGTH | WIDTH  | SHALLOW | DEEP  |
|--------|--------|---------|-------|
| 28′ 6″ | 14′ 1″ | 4′ 0″   |       |
| 23′ 3″ | 12′ 1″ | 3′ 8″   | 5′ 0″ |

#### The Tuscany™



A tastefully simple shape that is easily maneuverable into irregular spaces. This freeform design features gradually sloping depths and an integrated deep end swimout bench.

Note: Some variations apply within sizing.



| LENGTH | WIDTH  | SHALLOW | DEEP  |
|--------|--------|---------|-------|
|        | 11′ 6″ | 4′ 2″   | 5′ 6″ |
| 23′ 1″ | 11′ 6″ | 4′ 1″   | 5′ 1″ |

#### The Roman<sup>™</sup>



A timeless classic beloved throughout the ages for its practical design. Integrated bench seating creates a deep end nook, perfect for optional spa jets. The pleasing symmetry is a true delight to landscape.



| LENGTH | WIDTH  | SHALLOW | DEEP  |
|--------|--------|---------|-------|
|        | 11′ 6″ | 4′ 2″   | 5′ 1″ |

#### The Courtyard Roman™



Versatility of options are effortlessly achieved in a simple variation of an iconic style. Perfectly retrofitted with an optional swim jet system for exercise and hydrotherapy on one end and optional spa jets for relaxation on the other end.



| LENGTH | WIDTH  | FLAT BOTTOM DEPTH |
|--------|--------|-------------------|
| 23′ 0″ | 15′ 9″ |                   |

#### The Horizon™



Intelligently designed to complement a stunning landscape with the integrated infinity edge and cascading water feature. Shallow, consistent depths and ample seating space create a perfect centerpiece for your entertainment area.

Note: Optional equipment storage pod