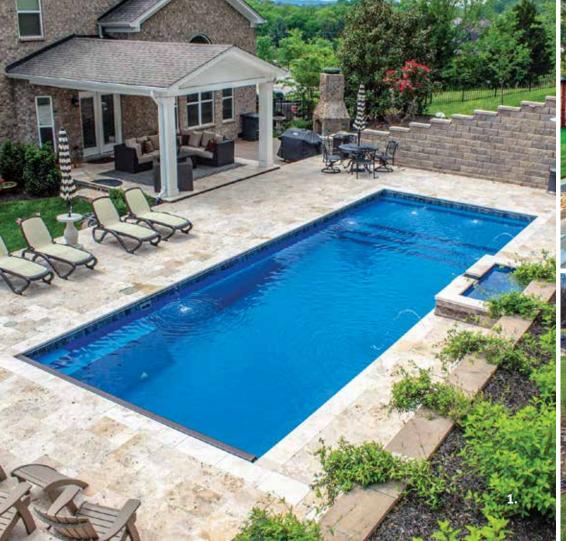

a variety of sizes.

Note: Unit comes ready for Tiling/Cladding.





Pla-Mor Construction

The Pinnacle™ 40′ in Ebony Blue with tanning ledge

#### Leisure Pools GTA The Ultimate™ 30' in Graphite Grey







# The Leisure Pools® Color Range





As leaders in the industry, Leisure Pools® introduced Aquaguard® colored gelcoats to the North American market more than 15 years ago. With excellent UV, blister and chemical resistance, the brilliant spectrum of options continues to drive consumer demand and grow the market share for fiberglass swimming pools.

Leisure Pools® stands behind our product, offering a 10-year Gelcoat Warranty\* on each pool; the longest in the industry.

Note: Colors are examples only and may vary from the finished product.



Please see Limited Warranty for details









#### **Leisure Pools**

## Spotlight Pools

#### 1. Kevin Sparks Signature Pools

The Pinnacle™ 40' in Sapphire Blue

#### 6. Osterhus Outdoor

The Mediterranean™ 40' in Sapphire Blue

#### 2. Countryside Landscape

The Harmony<sup>™</sup> 16' in Graphite Grey

#### 7. East Coast Leisure

The Elegance™ 30' in Silver Grey

#### 3. David Ash Jr. Landscaping

The Supreme™ 40' in Silver Grey

#### 8. Bloom Field

The Elegance™ 39' in Graphite Grey













The Allure™ 30' in Graphite Grey

#### 9. Pioneer Valley

The Reflection™ Including Splash Deck 31' in Graphite Grey

#### 5. Fairfield Pool

The Pinnacle™ 40' in Graphite Grey

#### 10. Ashton Group at the Beach

The Riviera™ 34' in Crystal Blue





Call 855-85-SPLASH www.leisurepoolscanada.ca

NOTICE REGARDING INDEPENDENT LEIS