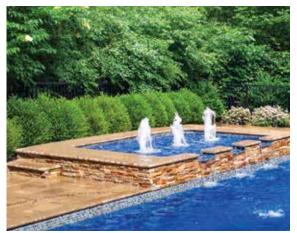

#### The Horizon™

Intelligently designed to complement a stunning landscape with the integrated infinity edge and cascading water feature. Shallow, consistent depths and ample seating space create a perfect centerpiece for your entertainment area.