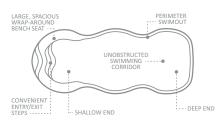

#### The Supreme<sup>™</sup>

An expansive swimming space that offers end to end swimming for exercise or pleasure. The unobstructed swimming corridor is brilliantly outlined with complimentary long bench entry points and deep end swimouts.