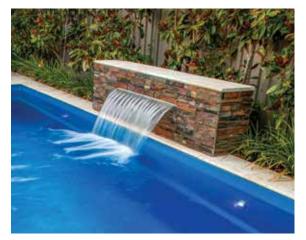

#### The Waterwall™

Water Feature

Enhance the peaceful tranquility of your backyard escape with the calming sounds of flowing water. The timeless, minimalist style of this feature easily accompanies an endless array of landscaping possibilities.

Note: Unit comes ready for Tiling/Cladding.

| WIDTH | HEIGHT | DEPTH |
|-------|--------|-------|
| 8′ 0″ | 4′ 3″  | 2′ 0″ |