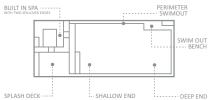

#### The Icon™

The bold, commanding design of this all-in-one swimming pool combines the popular features of a built-in spillover spa and splash deck with a plunging 8-foot deep end depth.

Note: Deck measures  $6'5'' \times 8'0''$ , 1'8'' from base to coping.

| LENGTH | WIDTH  | SHALLOW | DEEP |
|--------|--------|---------|------|
| 40′ 0″ | 15′ 6″ |         |      |