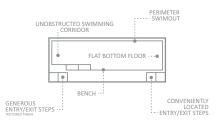

#### The Supreme<sup>™</sup>

An expansive swimming space that offers end to end swimming for exercise or pleasure. The unobstructed swimming corridor is brilliantly outlined with complimentary long bench entry points and deep end swimouts.

| LENGTH  | WIDTH  | SHALLOW | DEEP   |
|---------|--------|---------|--------|
| 32′ 11″ | 12′ 6″ | 4′ 1″   | 6′ 1″  |
| 29′ 7″  | 12′ 6″ | 4′ 1″   | 5′ 10″ |
| 26′ 3″  | 12′ 6″ | 4′ 1″   | 5′ 8″  |
| 23′ 0″  | 12′ 6″ | 4′ 1″   | 5′ 5″  |