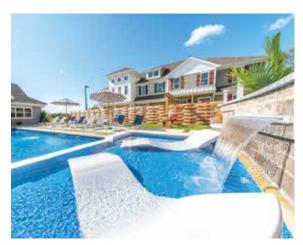

#### The Pinnacle™

Step onto the expansive splash deck and indulge yourself in luxury. With ample shallow space for little ones to play, a gradual sloping floor, and plenty of swim space for activities, this pool was designed with the whole family in mind.

**Note:** Deck measures 6'5" x 15'5", 1'8" from base to coping.

| LENGTH | WIDTH  | SHALLOW | DEEP  |
|--------|--------|---------|-------|
| 35′ 0″ | 14′ 0″ | 4′ 4″   |       |
| 30′ 0″ | 14′ 0″ | 4′ 4″   | 6′ 0″ |