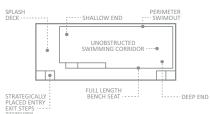

#### The Supreme<sup>™</sup>

An expansive swimming space that offers end to end swimming for exercise or pleasure. The unobstructed swimming corridor is brilliantly outlined with complimentary long bench entry points and deep end swimouts.

| LENGTH  | WIDTH  | SHALLOW | DEEP   |
|---------|--------|---------|--------|
| 32′ 11″ | 12′ 6″ | 4′ 1″   | 6′ 1″  |
| 29′ 7″  | 12′ 6″ | 4′ 1″   | 5′ 10″ |
| 26′ 3″  | 12′ 6″ | 4′ 1″   | 5′ 8″  |
| 23′ 0″  | 12′ 6″ | 4′ 1″   | 5′ 5″  |