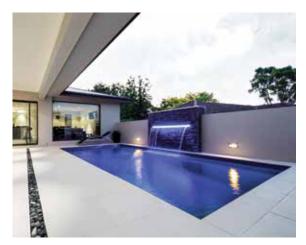

#### 3. David Ash Jr. Landscaping

The Supreme™ 40' in Silver Grey

| LENGTH  | WIDTH  | SHALLOW | DEEP   |
|---------|--------|---------|--------|
| 32′ 11″ | 12′ 6″ | 4′ 1″   | 6′ 1″  |
| 29′ 7″  | 12′ 6″ | 4′ 1″   | 5′ 10″ |
| 26′ 3″  | 12′ 6″ | 4′ 1″   | 5′ 8″  |
| 23′ 0″  | 12′ 6″ | 4′ 1″   | 5′ 5″  |