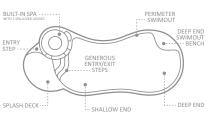

#### The Eclipse<sup>™</sup>

Organic curves effortlessly contour around a spacious splash deck, swim nook, unobstructed swim corridor and a deep end swimout bench. This eye pleasing design delights the imagination with practical features and unlimited landscaping possibilities.

Note: Deck measures 1'8" from base to coping.

| LENGTH | WIDTH  | SHALLOW | DEEP  |
|--------|--------|---------|-------|
| 40′ 0″ | 15′ 8″ | 4′ 9″   | 6′ 8″ |
| 35′ 0″ | 14′ 9″ | 4′ 9″   | 6′ 4″ |
| 30′ 0″ | 14′ 9″ | 4′ 9″   | 6′ 1″ |