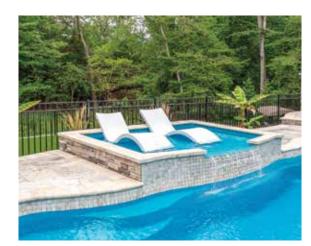

#### The Horizon™

Intelligently designed to complement a stunning landscape with the integrated infinity edge and cascading water feature. Shallow, consistent depths and ample seating space create a perfect centerpiece for your entertainment area.