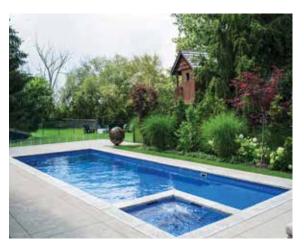

#### The Palladium Plunge™

As a beautiful centerpiece for any courtyard scene, this modern pool is easily retrofitted with spa jets and offers unlimited potential in limited space areas.

| LENGTH | WIDTH  | FLAT BOTTOM DEPTH |
|--------|--------|-------------------|
| 26′ 4″ | 10′ 8″ | 4' 11"            |
| 23′ 0″ | 10′ 8″ | 4′ 11″            |