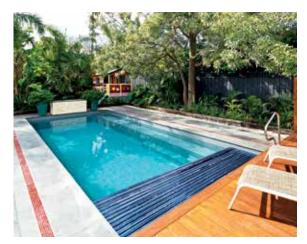

-----|
| 32′ 11″ | 12′ 6″ | 4′ 1″   | 6′ 1″  |
| 29′ 7″  | 12′ 6″ | 4′ 1″   | 5′ 10″ |
| 26′ 3″  | 12′ 6″ | 4′ 1″   | 5′ 8″  |
| 23′ 0″  | 12′ 6″ | 4′ 1″   | 5′ 5″  |

#### The Reflection™



Perfection designed to adapt to you. Clean corners define the gradually sloping depth of a spacious swimming corridor, outlined by a long bench featuring multiple entry points intregrated in both deep and shallow ends.



| LENGTH  | WIDTH  | SHALLOW | DEEP  |
|---------|--------|---------|-------|
| 31′ 2″  | 12′ 5″ | 4′ 2″   | 5′ 8″ |
| 27′ 11″ | 12′ 5″ | 4′ 2″   | 5′ 5″ |

#### The Reflection™ Including Splash Deck



Stunning and stylish with clean lines and practical features, enhanced with the inclusion of a spacious splash deck.

**Note:** Deck measures 5'1" x 12'5", 2'1" from base to coping.



| LENGTH | WIDTH  | SHALLOW | DEEP   |
|--------|--------|---------|--------|
| 32′ 7″ | 13′ 4″ |         | 5′ 10″ |
| 29′ 3″ | 13′ 4″ | 4′ 1″   | 5′ 8″  |
| 26′ 0″ | 13′ 4″ | 4′ 1″   | 5′ 5″  |

#### The Reflection™

plus Cover Box



Modern, versatile and adaptable with the added benefit of a hidden pool cover box. Automatic pool covers can improve your heating options while keeping your pool free from leaves and other debris.

**Note:** Cover Box measures 1'10" x 13'4" x 2'4". Cover sold separately.



| LENGTH | WIDTH | SHALLOW | DEEP  |
|--------|-------|---------|-------|
| 26′ 3″ |       |         |       |
| 23′ 0″ | 9' 6" | 4′ 3″   | 5′ 7″ |
| 19′ 8″ | 9′ 6″ | 4′ 3″   | 5′ 4″ |
| 16′ 5″ | 9' 6" | 4′ 3″   | 5′ 2″ |

#### The Harmony™



Combining all the benefits of a contemporar