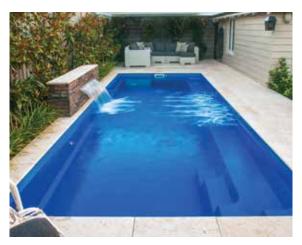

| 4′ 2″   | 5′ 8″ |
| 27′ 11″ | 12′ 5″ | 4′ 2″   | 5′ 5″ |

#### The Reflection™ Including Splash Deck



Stunning and stylish with clean lines and practical features, enhanced with the inclusion of a spacious splash deck.

**Note:** Deck measures 5'1" x 12'5", 2'1" from base to coping.



| LENGTH | WIDTH  | SHALLOW | DEEP   |
|--------|--------|---------|--------|
| 32′ 7″ | 13′ 4″ |         | 5′ 10″ |
| 29′ 3″ | 13′ 4″ | 4′ 1″   | 5′ 8″  |
| 26′ 0″ | 13′ 4″ | 4′ 1″   | 5′ 5″  |

#### The Reflection™

plus Cover Box



Modern, versatile and adaptable with the added benefit of a hidden pool cover box. Automatic pool covers can improve your heating options while keeping your pool free from leaves and other debris.

**Note:** Cover Box measures 1'10" x 13'4" x 2'4". Cover sold separately.



| LENGTH | WIDTH | SHALLOW | DEEP  |
|--------|-------|---------|-------|
| 26′ 3″ |       |         |       |
| 23′ 0″ | 9' 6" | 4′ 3″   | 5′ 7″ |
| 19′ 8″ | 9′ 6″ | 4′ 3″   | 5′ 4″ |
| 16′ 5″ | 9' 6" | 4′ 3″   | 5′ 2″ |

#### The Harmony™



Combining all the benefits of a contemporary pool design with a thoughtfully modified width that allows for an easy fit into narrow spaces, this sleek design maintains deeper depths to accommodate swimmers of all heights.



| LENGTH | WIDTH  | SHALLOW | DEEP  |
|--------|--------|---------|-------|
| 40′ 0″ | 15′ 5″ | 4′ 3″   |       |
| 35′ 0″ | 15′ 5″ | 4′ 3″   | 6′ 6″ |
| 30′ 0″ | 15′ 5″ | 4′ 3″   | 6′ 0″ |

#### The Ultimate<sup>™</sup>



Packed with an impressive array of integrated features, this chic and all-inclusive design offers a built