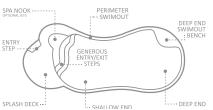

#### The Eclipse<sup>™</sup>

Organic curves effortlessly contour around a spacious splash deck, swim nook, unobstructed swim corridor and a deep end swimout bench. This eye pleasing design delights the imagination with practical features and unlimited landscaping possibilities.

Note: Deck measures 1'8" from base to coping.

| LENGTH | WIDTH  | SHALLOW | DEEP  |
|--------|--------|---------|-------|
| 40′ 0″ | 15′ 8″ | 4′ 9″   | 6′ 8″ |
| 35′ 0″ | 14′ 9″ | 4′ 9″   | 6′ 4″ |
| 30′ 0″ | 14′ 9″ | 4′ 9″   | 6′ 1″ |